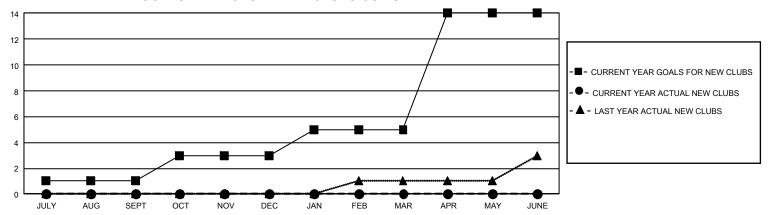

## GMT Constitutional Area 1, Group H

REPORT DOES NOT INCLUDE CLUBS IN UNDISTRICTED AREAS.

| Clubs         |               |             |               | Members               |                         |                         |                                              |
|---------------|---------------|-------------|---------------|-----------------------|-------------------------|-------------------------|----------------------------------------------|
|               | RESULTS FOR   | R 2022-2023 |               | RESULTS FOR 2022-2023 |                         |                         |                                              |
| QUARTER       | NEW CLUB GOAL | NEW CLUBS   | DROPPED CLUBS | QUARTER MEN           | MBER GROWTH NET<br>GOAL | MEMBER GROWTH<br>ACTUAL | DROPPED MEMBERS ACTUAL (including transfers) |
| JULY/AUG/SEPT | 3             | 0           | 2             | JULY/AUG/SEPT         | 71                      | 245                     | 206                                          |
| OCT/NOV/DEC   | 6             | 0           | 0             | OCT/NOV/DEC           | 65                      | 83                      | 39                                           |
| JAN/FEB/MAR   | 6             | 0           | 0             | JAN/FEB/MAR           | 69                      | 0                       | 0                                            |
| APR/MAY/JUNE  | 27            | 0           | 0             | APR/MAY/JUNE          | 169                     | 0                       | 0                                            |

## GOALS AND ACTUAL NEW CLUBS CUMULATIVE