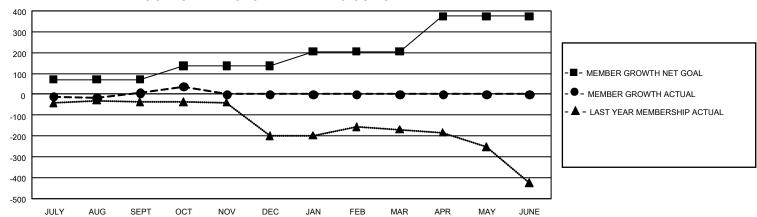

## GMT Constitutional Area 1, Group H

REPORT DOES NOT INCLUDE CLUBS IN UNDISTRICTED AREAS.

| Clubs         |               |             |               | Members               |                         |                         |                                              |
|---------------|---------------|-------------|---------------|-----------------------|-------------------------|-------------------------|----------------------------------------------|
|               | RESULTS FOR   | R 2022-2023 |               | RESULTS FOR 2022-2023 |                         |                         |                                              |
| QUARTER       | NEW CLUB GOAL | NEW CLUBS   | DROPPED CLUBS | QUARTER MEN           | MBER GROWTH NET<br>GOAL | MEMBER GROWTH<br>ACTUAL | DROPPED MEMBERS ACTUAL (including transfers) |
| JULY/AUG/SEPT | 3             | 0           | 2             | JULY/AUG/SEPT         | 71                      | 245                     | 206                                          |
| OCT/NOV/DEC   | 6             | 0           | 0             | OCT/NOV/DEC           | 65                      | 83                      | 39                                           |
| JAN/FEB/MAR   | 6             | 0           | 0             | JAN/FEB/MAR           | 69                      | 0                       | 0                                            |
| APR/MAY/JUNE  | 27            | 0           | 0             | APR/MAY/JUNE          | 169                     | 0                       | 0                                            |

## GOALS AND ACTUAL MEMBERS CUMULATIVE

| DROPPED CLUBS: 2 |     | 103 CLUBS OF 301 ADDED 1<br>OR MORE NEW MEMBERS | GENDER DISTRIBUTION                |                |  |
|------------------|-----|-------------------------------------------------|------------------------------------|----------------|--|
|                  |     |                                                 | MALE                               | 3,677 (57.44%) |  |
|                  |     |                                                 | FEMALE                             | 2,724 (42.56%) |  |
| DROPPED MEMBERS  |     |                                                 | NON BINARY                         | 0 (0.00%)      |  |
| DECEASED         | 25  |                                                 | PREFER NOT TO ANSWER               | 0 (0.00%)      |  |
| CLUB CANCELLED   | 0   |                                                 | TOTAL FAMILY UNIT MEMBERS 1,5      |                |  |
| OTHER            | 220 | CLICK HERE FOR                                  | , , ,                              |                |  |
| TOTAL            | 245 | CUMULATIVE MEMBERSHIP DATA                      | FAMILY MEMBERS PAYING HALF DUES 80 |                |  |